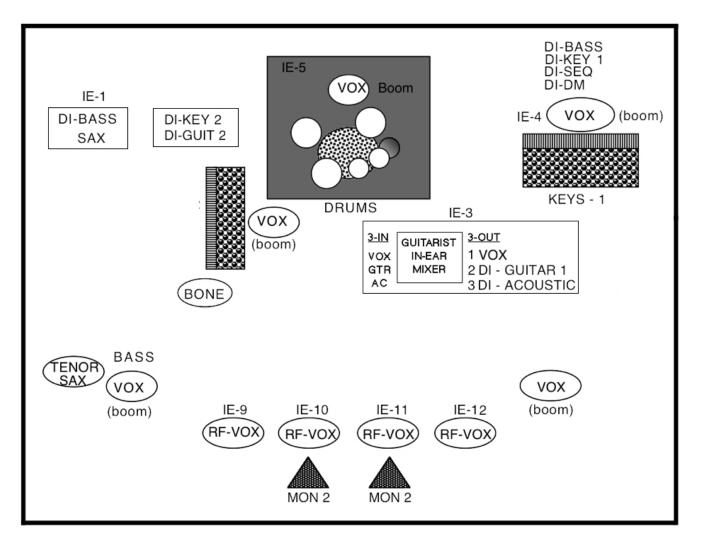

# **ZIPPERS 8PC**

## ZIPPERS-8PC

5 HARDWIRED VOCAL MICS 4 WIRELESS VOCAL MICS 2 CLIP-ON HORN MICS 9 DRUM MICS 4 PERCUSSION MICS

9 MONITOR MIXES 8 IN-EAR MIXES 1 FLOOR MIX-TWO WEDGES 9 DI'S E-BASS SR K-BASS SL E-GTR SR E-GTR SL KEY SL KEY SR SEQ SL DRUM MACHINE SL A-GTR SL